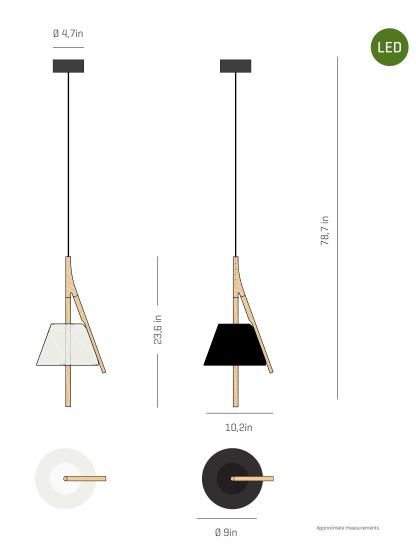

## **CANOPY AND CABLE**

Steel painted in matt black

Black cable

Standard: 200cm | 78,7in Lenght/largo customizable

\*Due to the shortage of electronic components, the size of the canopy may vary depending on the availability of the driver

### 120V - 60Hz

7W 2700K 850lm built-in

Dimming system: PHASE CONTROL & 0-10V